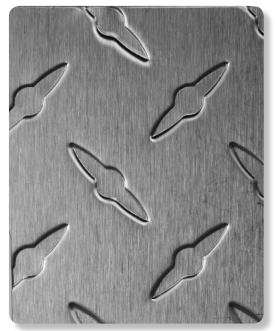

# Pattern Data Sheet

Prime Side

Non-Prime Side

Pattern Name: XTP

### **Tolerance**

Standard industry tolerances are used unless otherwise specified. All sizes will have a factory edge that may be removed by shearing sheets down, if required.

Pattern shown here in Satin Stainless. Pattern depth varies with gauge. Image may vary slightly from actual product. For complete accuracy, please request a sample.