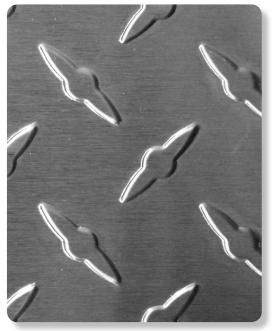

# Pattern Data Sheet

Prime Side

Non-Prime Side

Pattern Name: XTP

### **Tolerance**

Standard industry tolerances are used unless otherwise specified. All sizes will have a factory edge that may be removed by shearing sheets down, if required.

Pattern shown here in Satin Stainless. Pattern depth varies with gauge. Image may vary slightly from actual product. For complete accuracy, please request a sample.